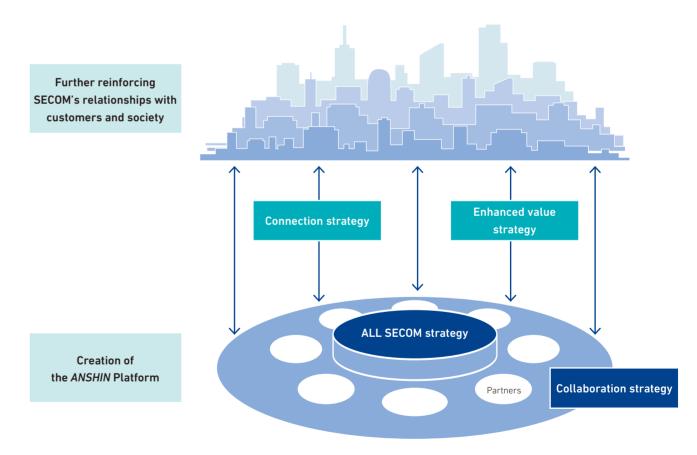

# Strategies for creating the ANSHIN Platform

To create the ANSHIN Platform, we are currently promoting initiatives in line with four strategies. The "ALL SECOM" strategy, which focuses on rallying SECOM Group strengths to maximize synergies. Through our "Collaboration" strategy, we are promoting open innovation with the aim of creating new value. Our "Connection" strategy emphasizes leveraging Big Data analysis, which makes use of advanced information technologies, to respond to latent needs and strengthen our relationships with customers. Our "Enhanced value" strategy revolves around adding greater value to services that make

life more comfortable and convenient, thereby accelerating the realization of services and systems that respond to increasingly diverse needs.

To address increasing needs for peace of mind in overseas markets, we will capitalize on know-how cultivated in Japan to develop services tailored to regional characteristics. Through such efforts, we will promote recognition of the SECOM brand and seek to establish ANSHIN as a universally recognized term.