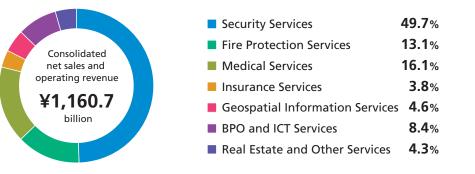

## Percentage of Consolidated Net Sales and Operating Revenue

Note: This pie chart shows percentage of consolidated net sales and operating revenue (excluding intersegment transactions) for the year ended March 31, 2020