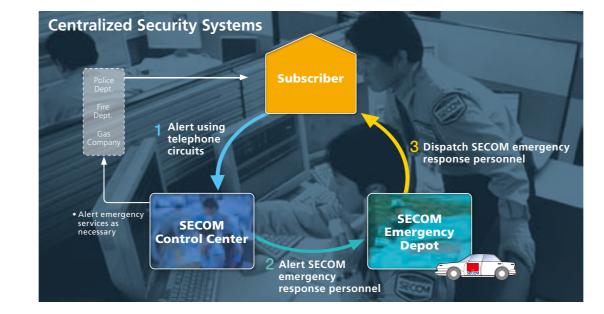

industrial facilities

### • FIRE EXTINGUISHING SYSTEMS

SECOM offers an extensive lineup, including fire sprinklers and other water fire extinguishing systems, foam fire extinguishing systems, dry chemical fire extinguishing systems and inert gas fire extinguishing systems, for applications ranging from office buildings to chemical plants and tunnels

### MAINTENANCE SERVICES

This business centers on inspection, maintenance and repair services, as well as around-the-clock on-line monitoring and other services provided through a customer services center.

### OTHERS

This category comprises the installation and maintenance of parking lot control systems and the assembly and sale of printed circuit boards for manufacturers in other industries, including medical and electronics equipment.



storage service for important personal data and information on other services available from Group-selected collaborating companies.

# SECURITY SYSTEMS FOR CONDOMINIUMS AND APARTMENTS

SECOM provides comprehensive building management functions for condominiums and total safety with a centralized security system for each unit in the building. SECOM's menu includes services for small-scale apartments.

• SECOM REMOTE MONITORING FOR SENIORS SECOM Remote Monitoring for Seniors bundles basic services, including fire protection, emergency alert, medical emergency alert, everyday monitoring and consulting on health-related matters, with a safety confirmation service whereby SECOM staff check regularly by calling or visiting.

SECOM MY DOCTOR PLUS

SECOM My Doctor Plus is an emergency medical a