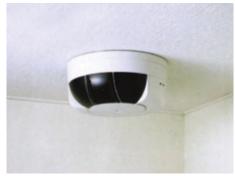

### ■ SECOM AX (on-line image recognition system)

SECOM AX is an advanced system employing proprietary image recognition technology that enables it to detect and capture clear images of an intruder, even when the premises are in darkness. This technology plays a key role in a variety of SECOM systems.