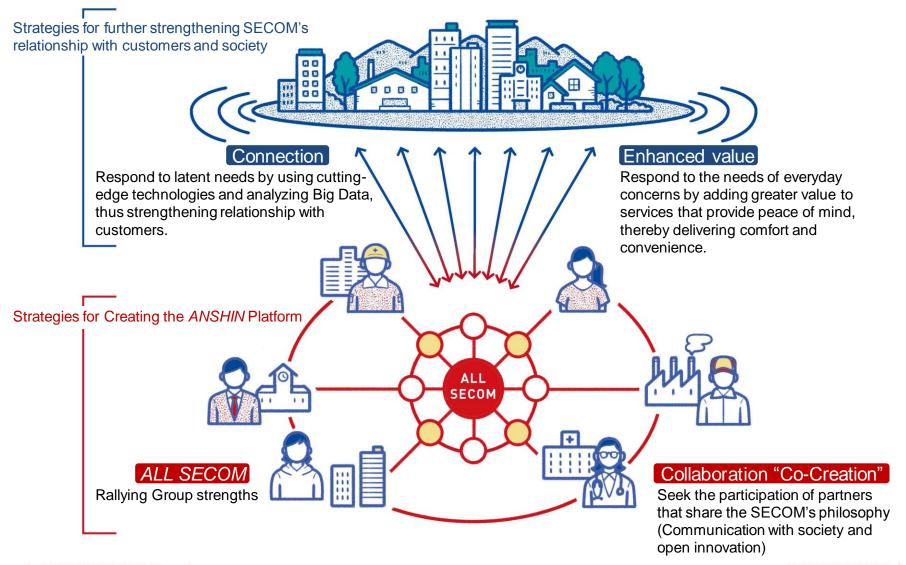

#### Conceptual Framework of the ANSHIN Platform

SECOM will capitalize on the ANSHIN Platform to alleviate problems and resolve concerns through the seamless provision of services tailored to evolving social imperatives. The ANSHIN Platform will also further reinforce SECOM's relationship with customers and society.

## Strategies for Creating the ANSHIN Platform