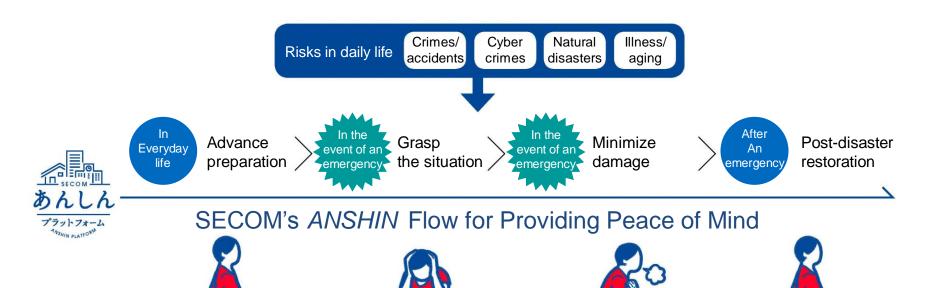

#### Conceptual Framework of the ANSHIN Platform

SECOM will capitalize on the ANSHIN Platform to alleviate problems and resolve concerns through the seamless provision of services tailored to evolving social imperatives. The ANSHIN Platform will also further reinforce SECOM's relationship with customers and society.

# FEATURE | Features of the ANSHIN Platform 1/3

1. Provide services anytime, anywhere.

Peace of mind, whenever and wherever necessary

#### Provide optimal services tailored to individual customer needs

Peace of mind, for anyone and everyone

#### 3. Provide seamless services centered on peace of mind