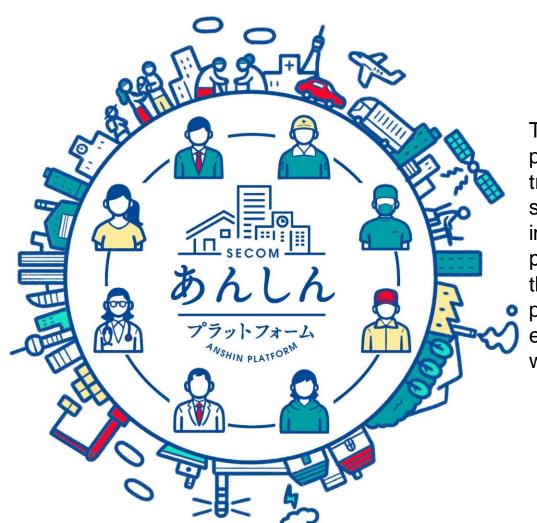

#### What is the ANSHIN Platform?

The ANSHIN Platform is a service platform anchored in the relationship of trust that SECOM has cultivated with society. Created in collaboration with industrial, governmental and academic partners who share SECOM's philosophy, this platform is designed to provide peace of mind to people in their everyday lives, as well as to society as a whole.

#### Conceptual Framework of the ANSHIN Platform

SECOM will capitalize on the ANSHIN Platform to alleviate problems and resolve concerns through the seamless provision of services tailored to evolving social imperatives. The ANSHIN Platform will also further reinforce SECOM's relationship with customers and society.