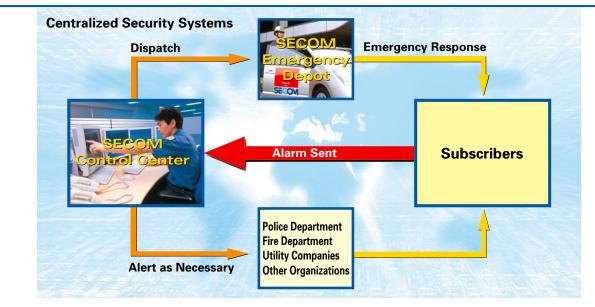

security system for automated banking facilities. SECOM CX

SECOM CX offers a comprehensive building management system that monitors and manages large building complexes.

## **Residential Use:**

## • SECOM HOME SECURITY

SECOM Home Security is a comprehensive home security system combining basic intrusion- and fire-prevention services and emergency call services, as well as gas leak monitoring and medical emergency call service options. The system is linked around the clock with a SECOM control center, where personnel respond immediately in the event of a problem by dispatching emergency response personnel and, if necessary, contacting the appropriate authorities. Subscribers are also eligible for preventive treatment, health care and other services offered through SECOM Medical Club.



## SECOM CONDOMINIUM SECURITY SYSTEMS

SECOM condominium security systems provide comprehensive building management functions for condominiums and total safety with a centralized security system for each unit in the building. SECOM MS-3, the top-of-the-line system, can be used for buildings of any size, either as a retrofit or a new installation.

## Large-Scale Proprietary Systems SECOM TOTAX ZETA

SECOM TOTAX ZETA integrates cutting-edge networking capabilities and a security system into a comprehensive local control system for industrial

#### COCO-SECOM

complexes and buildings.

COCO-SECOM is an innovative system that uses signals from Global Positioning System (GPS) satellites and cellular telephone base stations to locate moving

## Medical Services

#### HOME MEDICAL SERVICES

SE